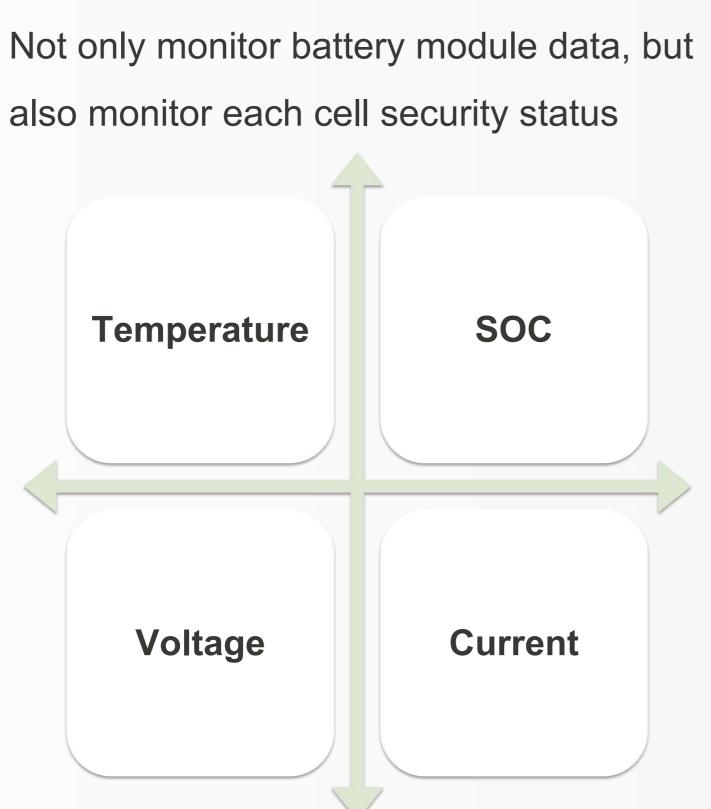

nced Technology
- 05 System Flexibility
- 06 Smart Management
- 07 Parameter

## **Product Overview**

#### GROWATT

#### GROWATT

#### GROWATT

#### GROWATT

#### GROWATT

GROWATT



### AXE Low Voltage Battery System

5.0kWh / Module

Single Cluster: 5.0kWh ~ 50kWh

Max. 8 clusters up to 400kWh

# **Leading Features**

## **Natural Cooling**

# AXE 5.0L is designed with natural cooling providing optimum efficiency





### **Compact Design**

Weight: 40kg Dimension: 650\*350\*140 mm

Modular Design



## **Extreme Safe and Reliable**

## LFP is the most suitable chemistry for residential ESS





LiFePO4 chemistry features stable structures and its thermal runaway temperature is over 480°C. That's 100% higher than NCM chemistry



# **Extreme Safe and Reliable**

## **Cell Monitoring**





## **Full Protection**



# **Advanced Technology**







# Easy installation by stacked modular design without any cable connection





# Quick connection from battery system to inverter



# **System Flexibility**

## **Compatible with Different Storage Inverters**

### Hybrid Inverter



SPH 3000-6000/SPH 3000-6000TL BL-UP

\* The compatible inverter list in detail please consult with sales.



#### **Off-gird Inverter**



# **System Flexibility**









\*GROWATT Battery Hub supports 4 clusters in parallel, more than 4 clusters application requires the installer to prepare the combiner box by themselves.



# **System Flexibility**





### Whole System Service

## **Complete Equipment Supply**

Inverter, Battery and Monitoring, Compatibility with lithium battery

### **Whole