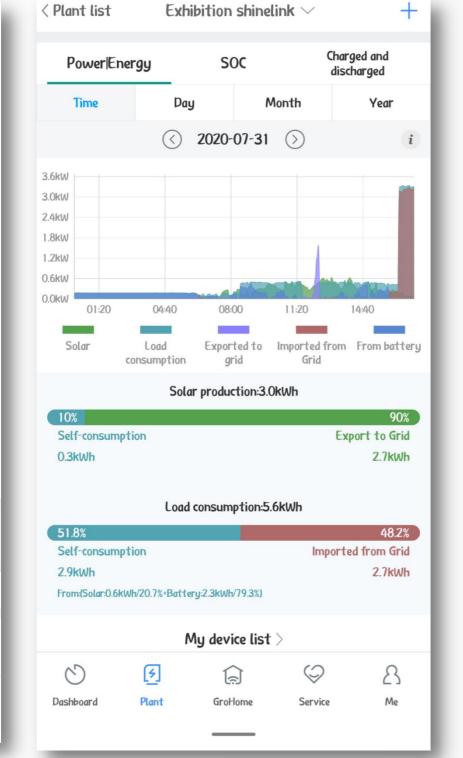

#### ShinePhone App

#### Real-time data upload status. System states under observation. Frequent transfer of lost data after recovery

Server Monitor