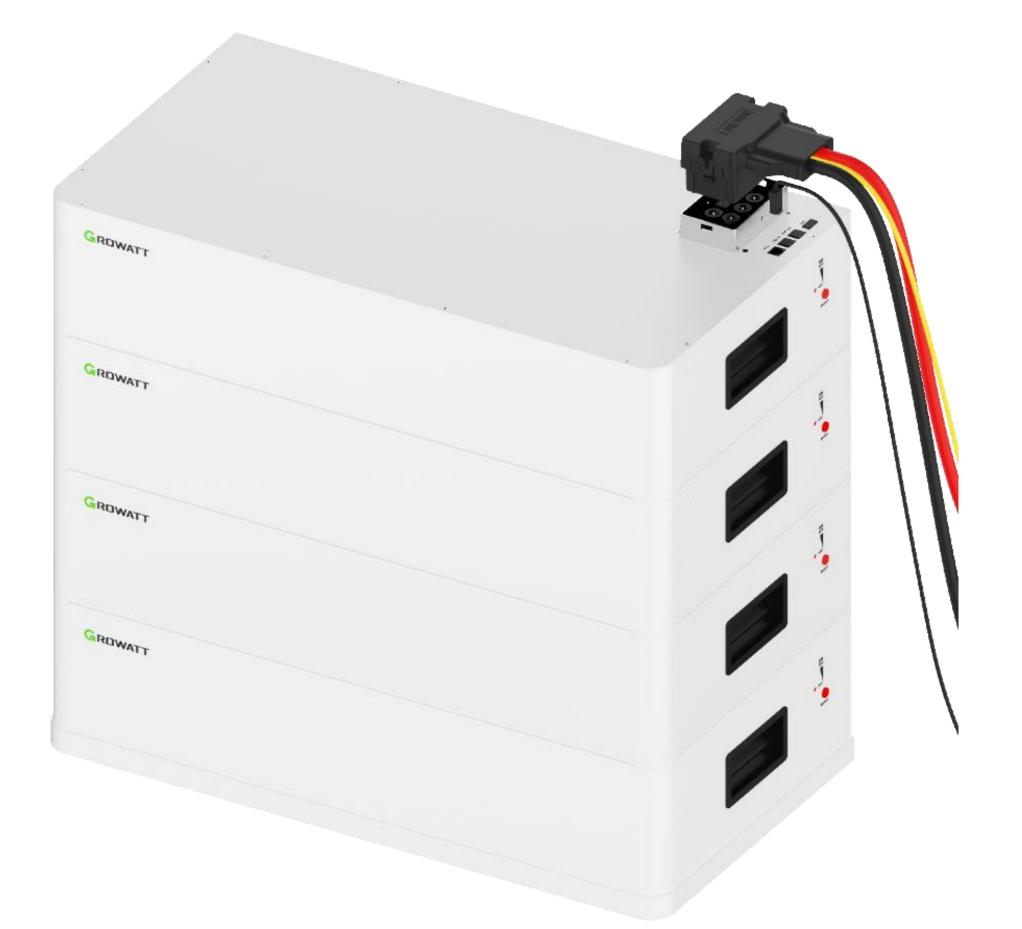

# Easy installation by stacked modular design without any cable connection

# Quick connection from battery system to inverter