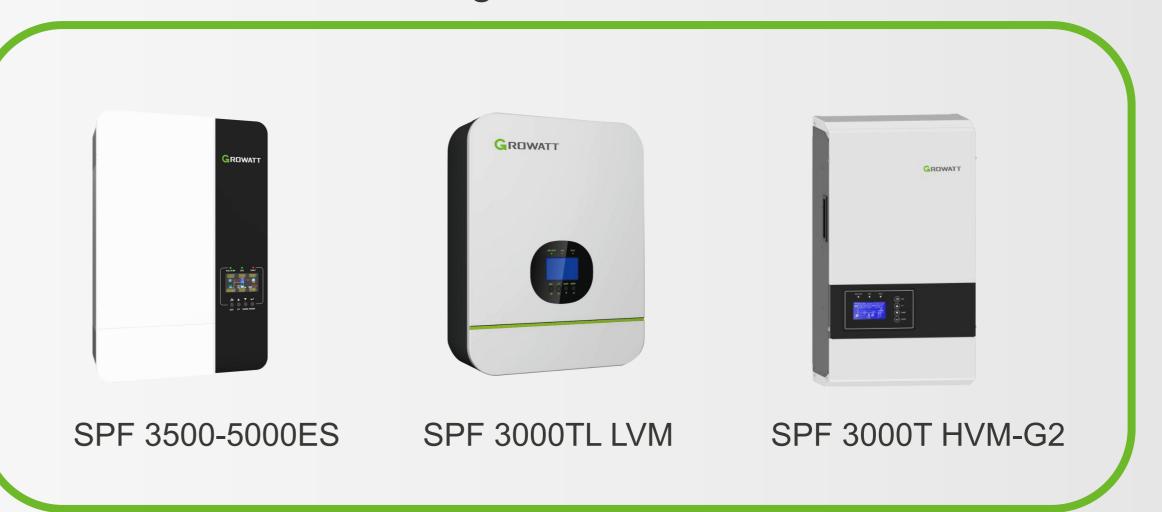

act Design**

Weight: 40kg Dimension: 650\*350\*140 mm

Modular Design



## **Extreme Safe and Reliable**

## LFP is the most suitable chemistry for residential ESS





LiFePO4 chemistry features stable structures and its thermal runaway temperature is over 480°C. That's 100% higher than NCM chemistry



# **Extreme Safe and Reliable**

## **Cell Monitoring**





## **Full Protection**



# **Advanced Technology**







# Easy installation by stacked modular design without any cable connection





# Quick connection from battery system to inverter



# **System Flexibility**

## **Compatible with Different Storage Inverters**

### Hybrid Inverter



SPH 3000-6000/SPH 3000-6000TL BL-UP

\* The compatible inverter list in detail please consult with sales.



#### **Off-gird Inverter**



# **System Flexibility**









\*GROWATT Battery Hub supports 4 clusters in parallel, more than 4 clusters application requires the installer to prepare the combiner box by themselves.



# **System Flexibility**





### Whole System Service

## **Complete Equipment Supply**

Inverter, Battery and Monitoring, Compatibility with lithium battery

### **Whole System Guarantee**

Guidance and help of the whole system, Warranty for all devices, Professional and local service team

# **Smart Management**









#### ShinePhone App



#### Real-time data upload status. System states under observation. Frequent transfer of lost data after recovery

Server Monitor

# **Smart Management**





## Parameter



Battery System

Total energy

Usable energy

Capacity

Battery pack connection

Bat