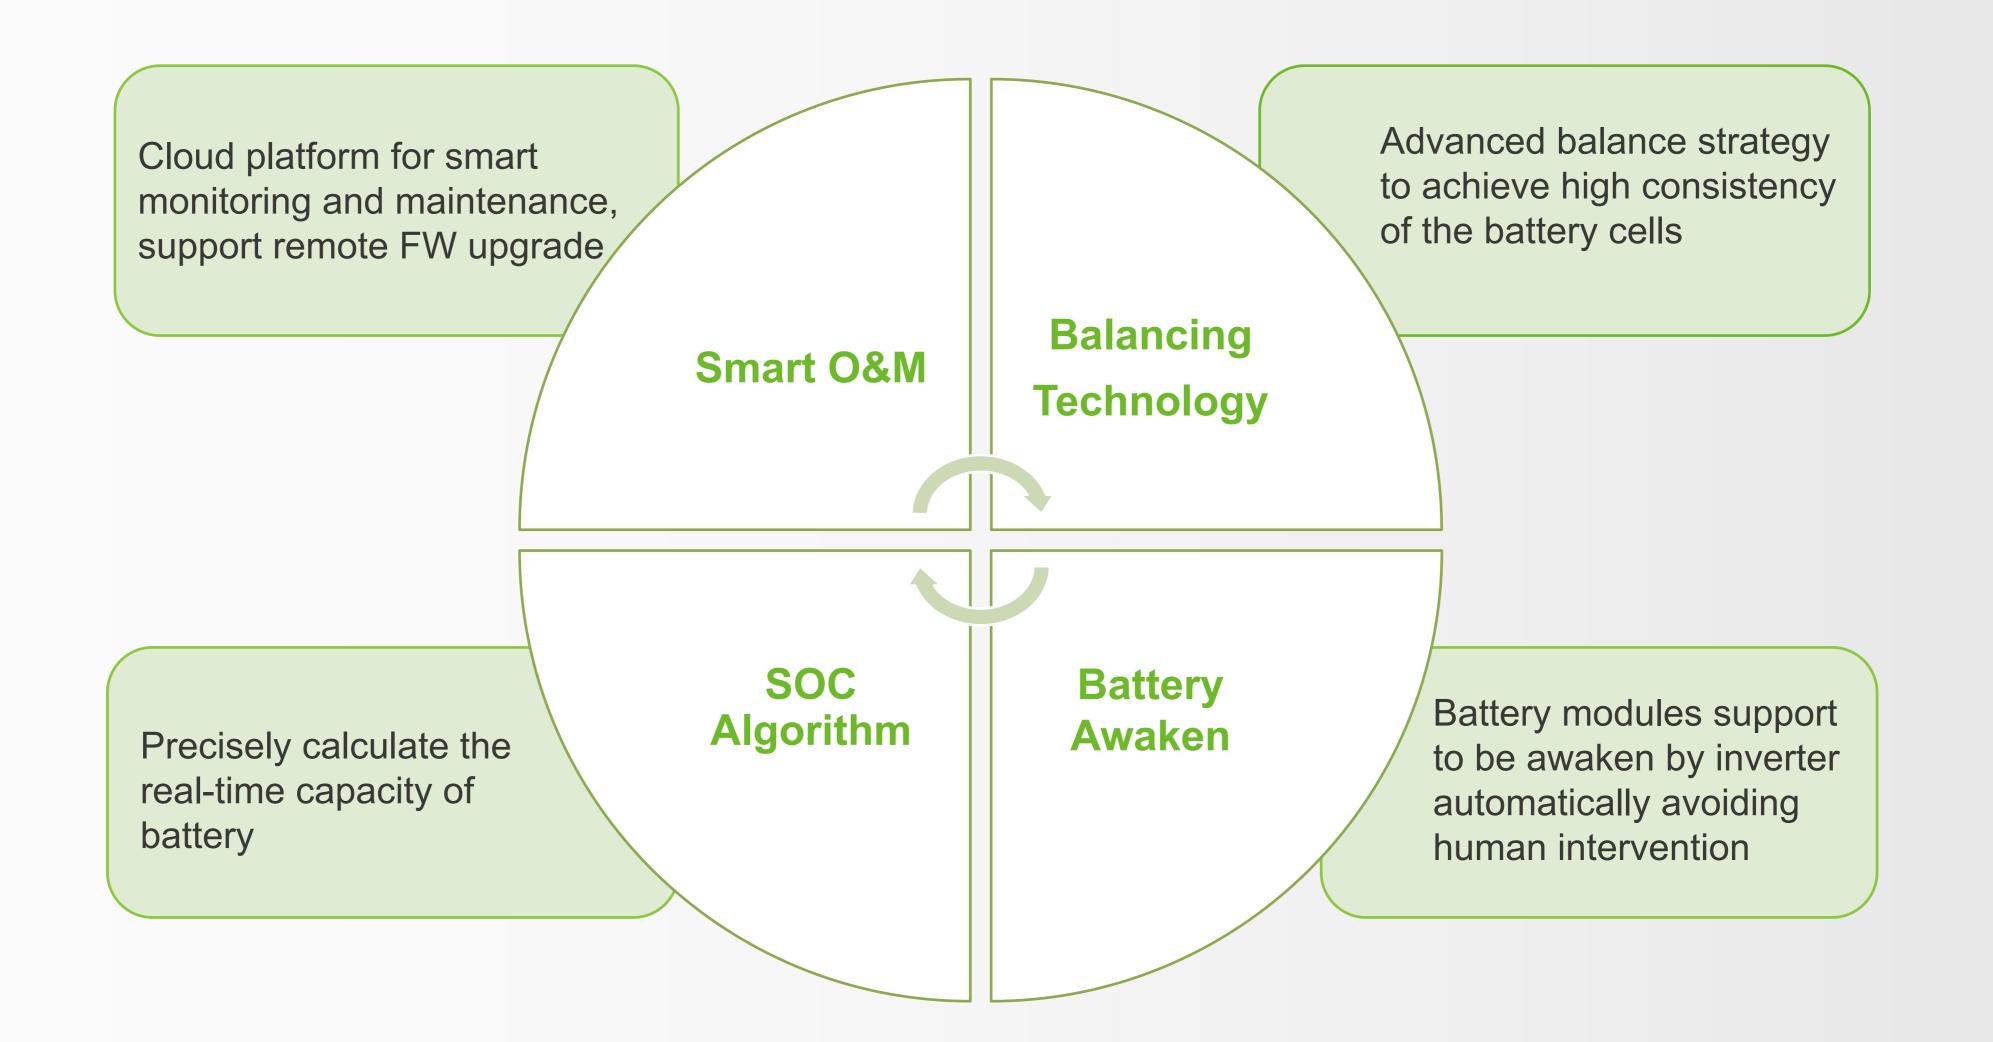

# **Smart Management**

#### ShinePhone App

#### Real-time data upload status. System states under observation. Frequent transfer of lost data after recovery

Server Monitor