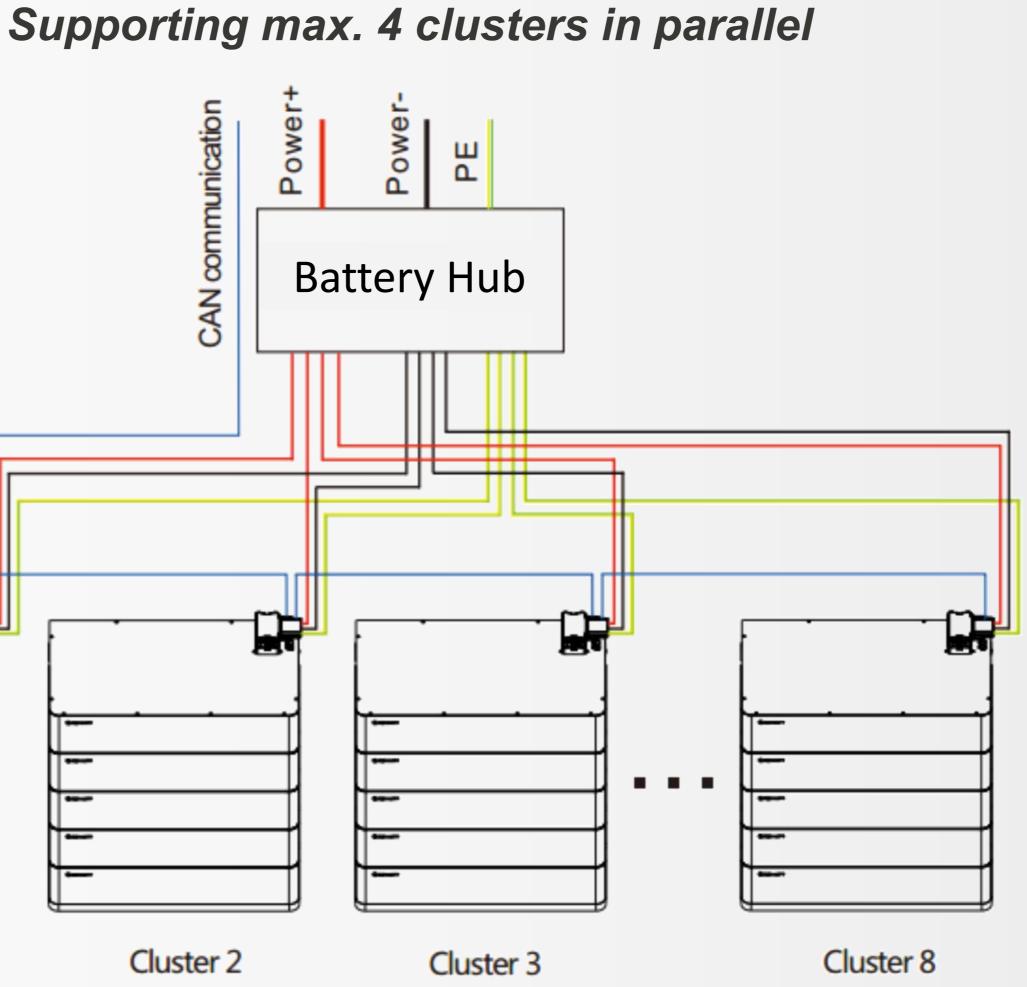

# **System Flexibility**

\*GROWATT Battery Hub supports 4 clusters in parallel, more than 4 clusters application requires the installer to prepare the combiner box by themselves.