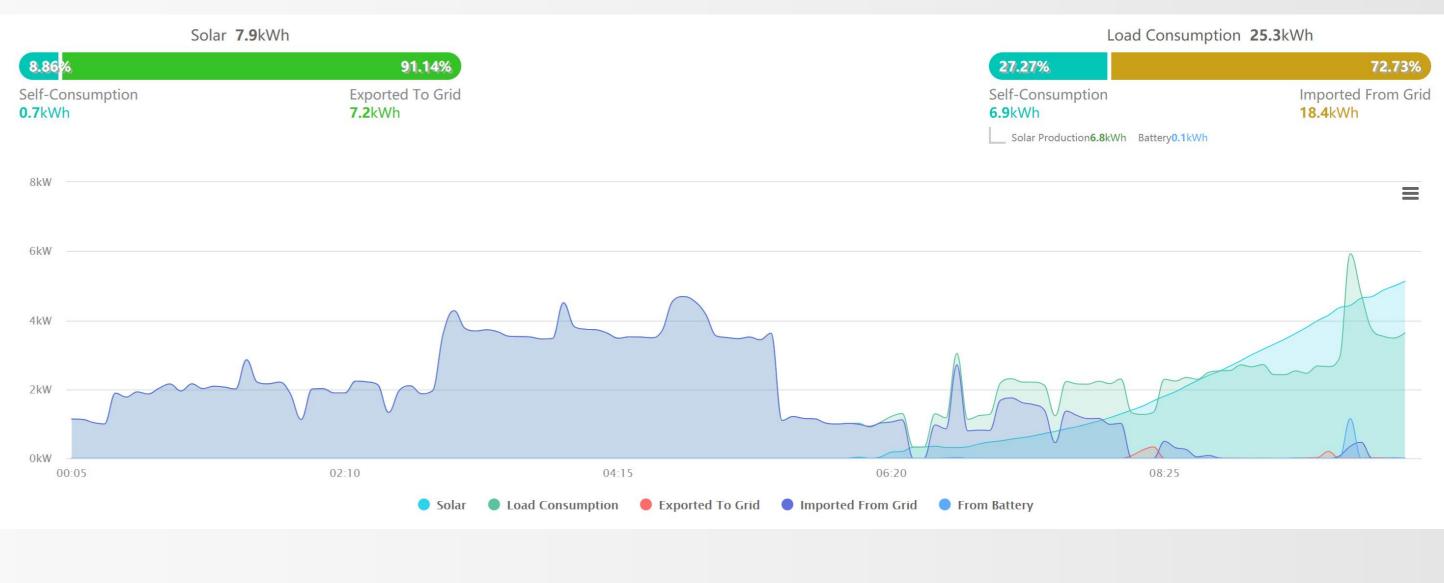

#### ShinePhone App

#### Real-time data upload status. System states under observation. Frequent transfer of lost data after recovery

Server Monitor