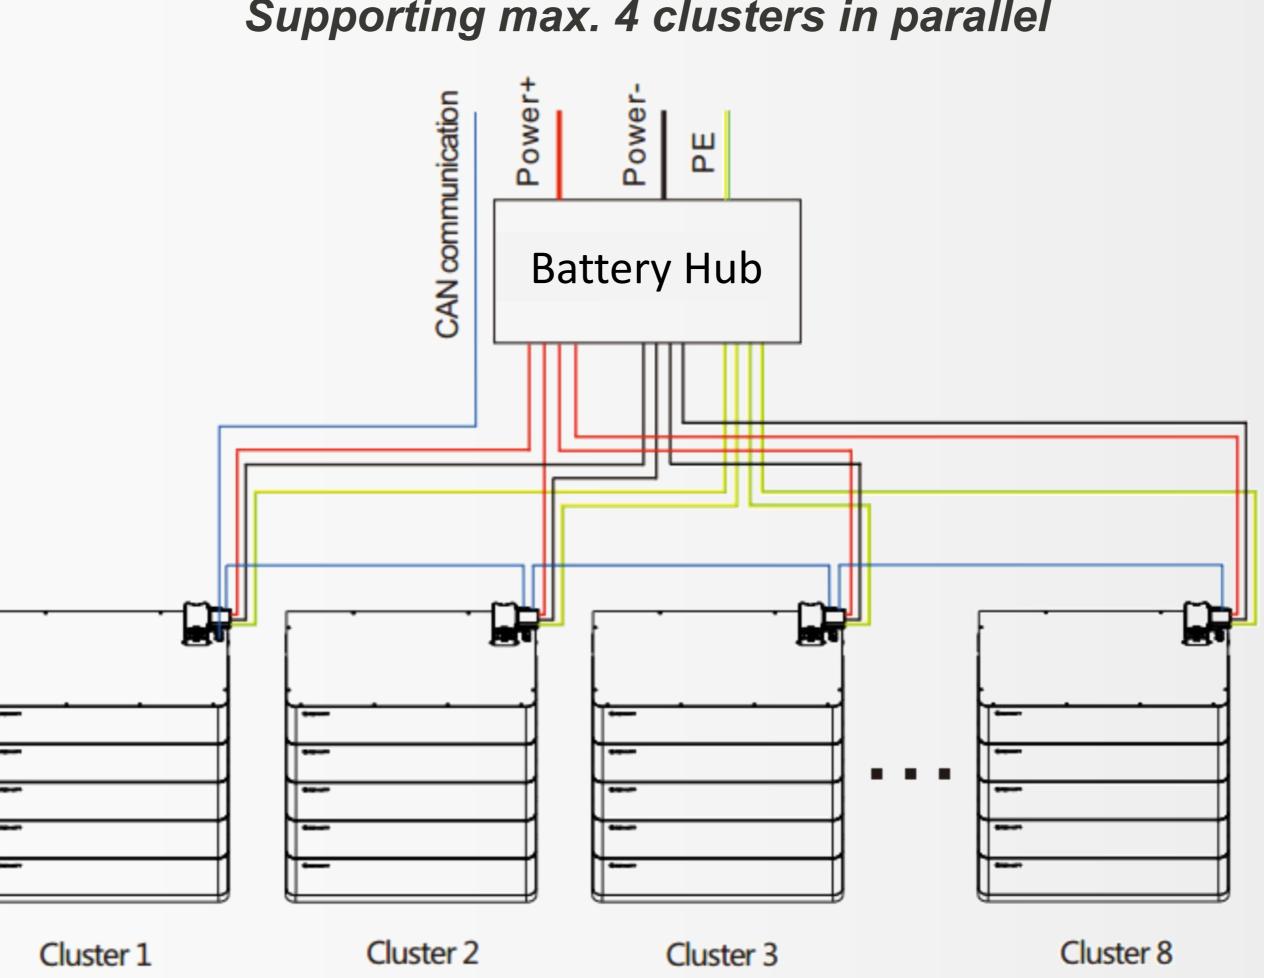

# **System Flexibility**

\*GROWATT Battery Hub supports 4 clusters in parallel, more than 4 clusters application requires the installer to prepare the combiner box by themselves.