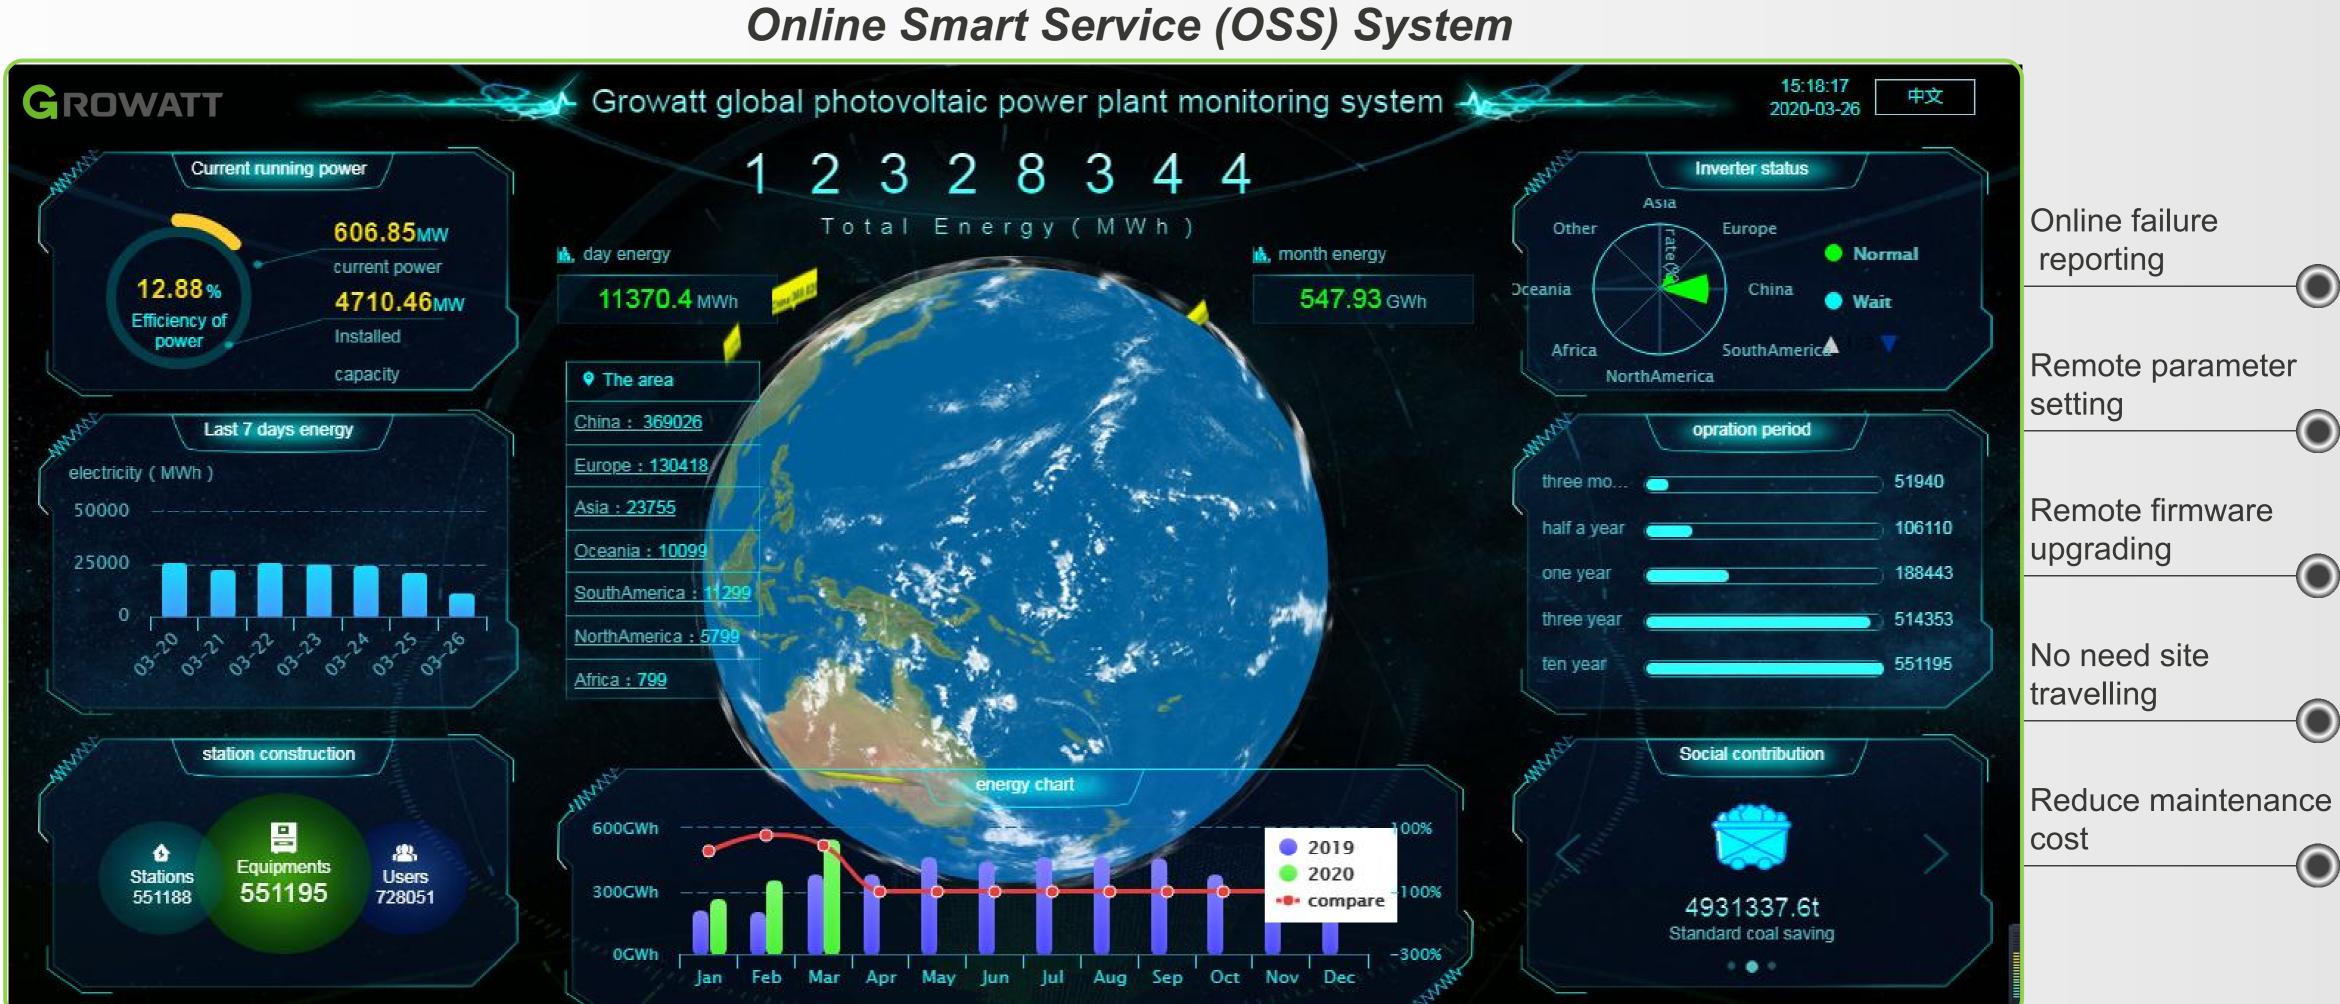

#### Real-time data upload status. System states under observation. Frequent transfer of lost data after recovery

Server Monitor