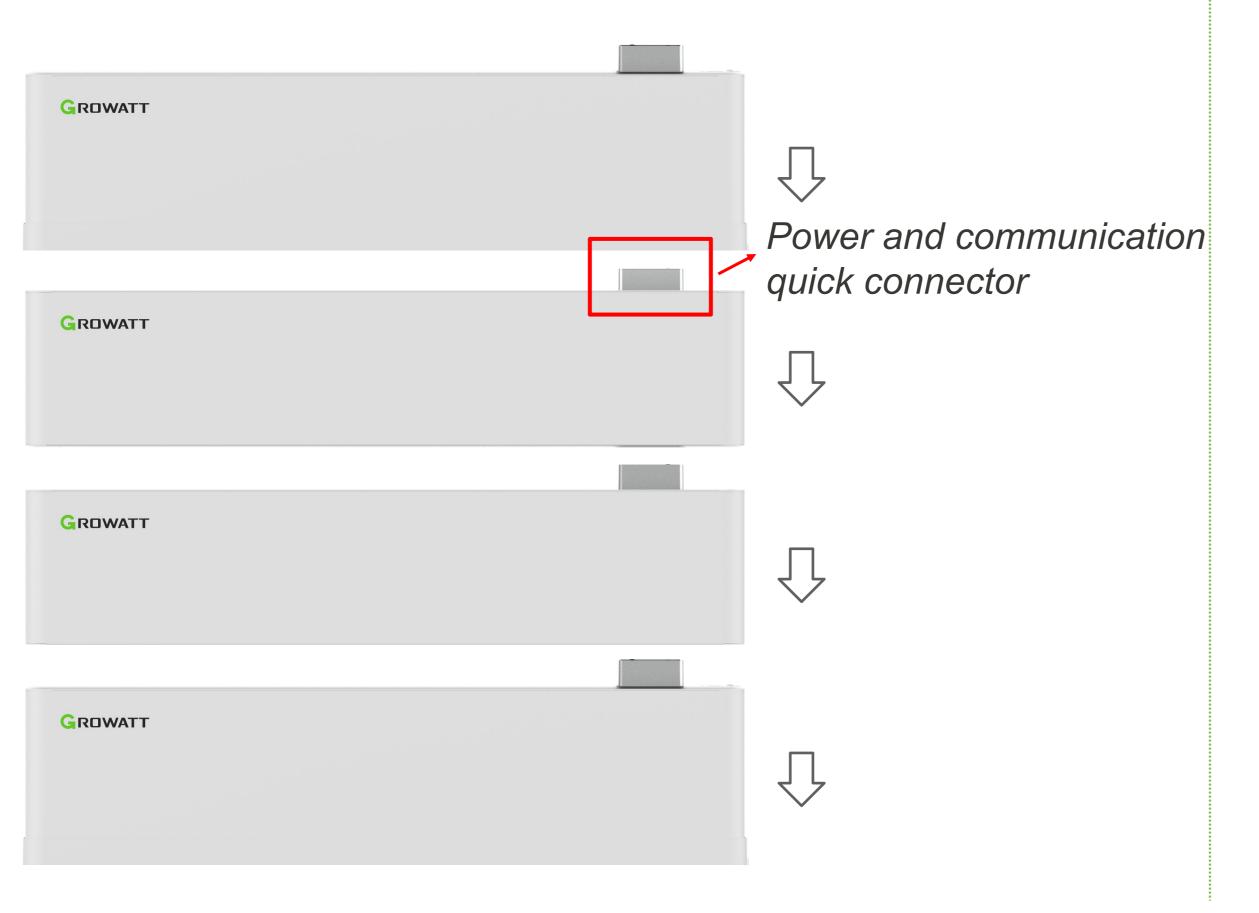

# Easy installation by stacked modular design without any cable connection

# Quick connection from battery system to inverter