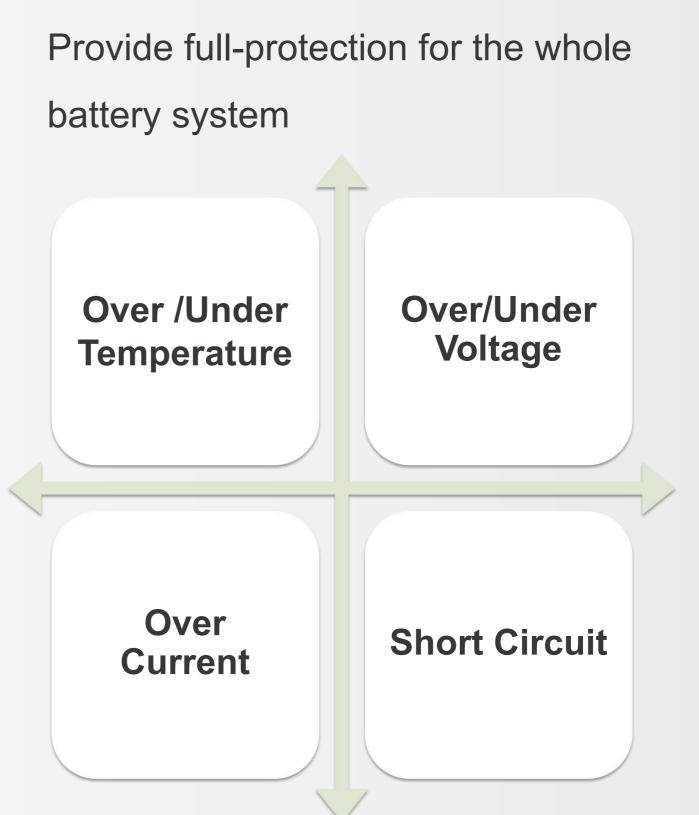

Flexibility
- 06 Smart Management
- 07 Parameter

## **Product Overview**

#### GROWATT

#### GROWATT

#### GROWATT

#### GROWATT

#### GROWATT

GROWATT



### AXE Low Voltage Battery System

5.0kWh / Module

Single Cluster: 5.0kWh ~ 50kWh

Max. 8 clusters up to 400kWh

# **Leading Features**

## **Natural Cooling**

# AXE 5.0L is designed with natural cooling providing optimum efficiency





### **Compact Design**

Weight: 40kg Dimension: 650\*350\*140 mm

Modular Design



## **Extreme Safe and Reliable**

## LFP is the most suitable chemistry for residential ESS





LiFePO4 chemistry features stable structures and its thermal runaway temperature is over 480°C. That's 100% higher than NCM chemistry



# **Extreme Safe and Reliable**

## **Cell Monitoring**





## **Full Protection**



# **Advanced Technology**







# Easy installation by stacked modular design without any cable connection





# Quick connection from battery system to inverter



# **System Flexibility**

## **Compatible with Different Storage Inverters**

### Hybrid Inverter



SPH 3000-6000/SPH 3000-6000TL BL-UP

\* The compatible inverter list in detail please consult with sales.



#### **Off-gird Inverter**



# **System Flexibility**









\*GROWATT Battery Hub supports 4 clusters in parallel, more than 4 clusters application requires the installer to prepare the combiner box by themselves.



# **System Flexibility**





### Whole System Service

## **Complete Equipment Supply**

Inverter, Battery and Monitoring, Compatibility with lithium battery

### **Whole System Guarantee**

Guidance