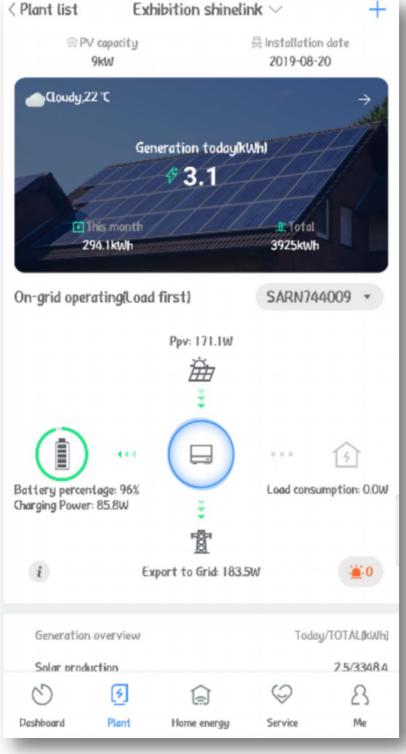

#### ShinePhone App

#### Real-time data upload status. System states under observation. Frequent transfer of lost data after recovery

Server Monitor