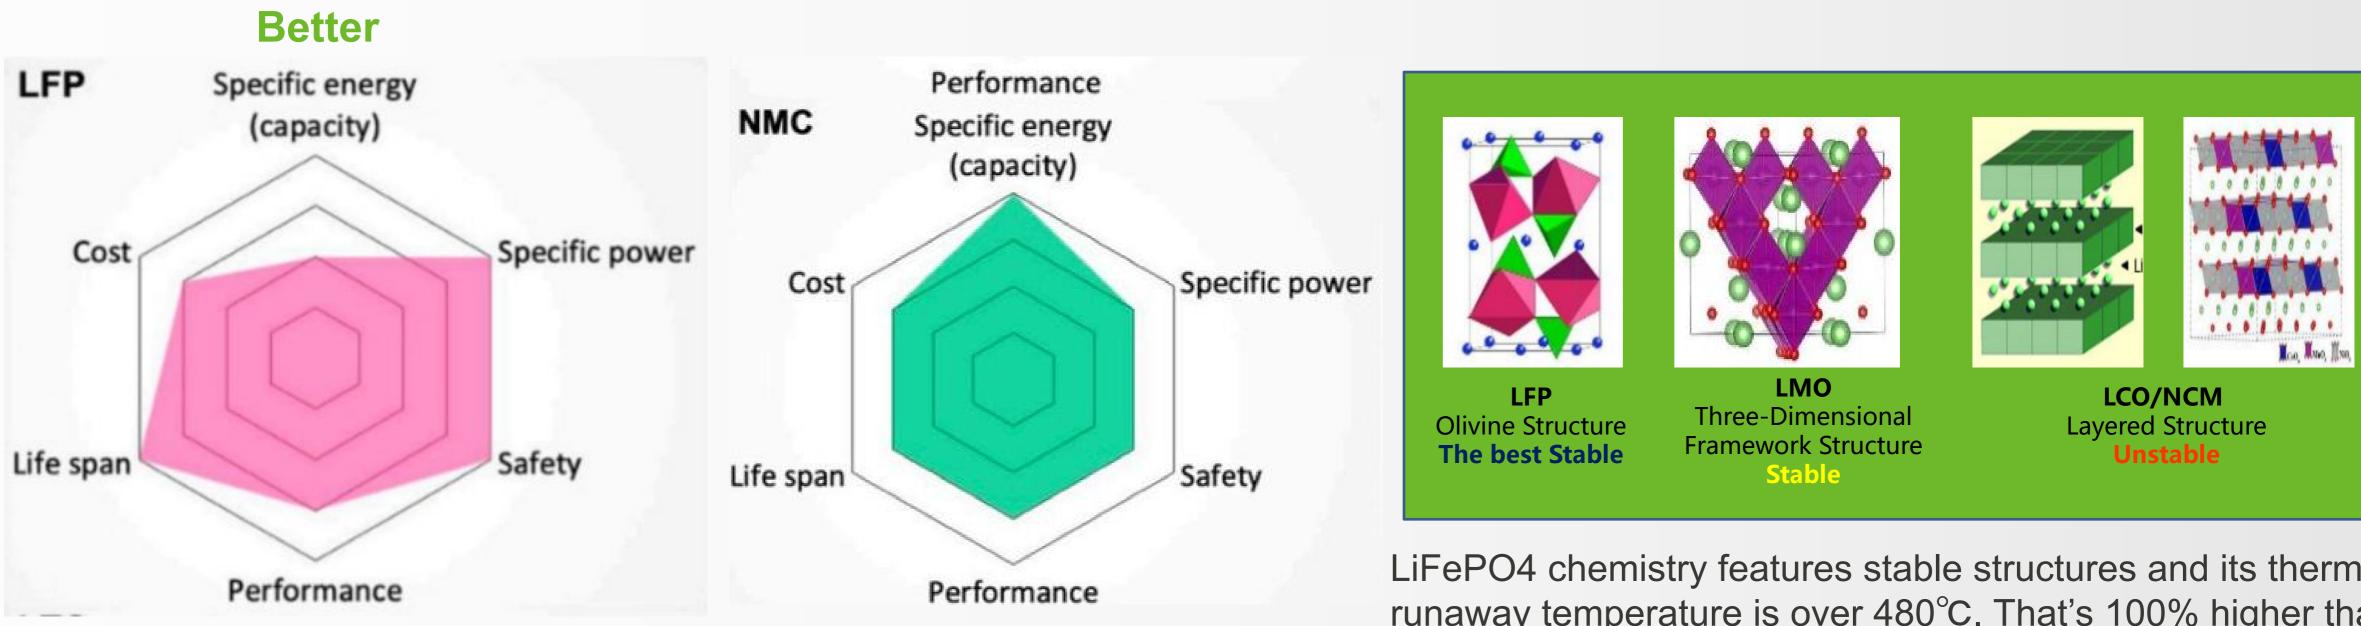

## **Extreme Safe and Reliable**

## LFP is the most suitable chemistry for residential ESS

LiFePO4 chemistry features stable structures and its thermal runaway temperature is over 480°C. That's 100% higher than NCM chemistry