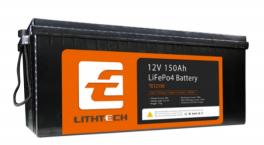

## LITHTECH 12V 150AH SMART LITHIUM IRON PHOSPHATE BATTERY

The Lithtech Smart Lithium Iron Phosphate Battery enables auto-balance among parallel and series strings up directly, provides more flexible usage application. The integrated smart battery management system (BMS) not only protects the battery from various abnormal conditions but monitors and manages the charging/discharging process. Integrate in High/low temperature protection, ABS reinforce holder, resist vibration design, especially special for bad road condition and complex usage scenario, 17kg weight, long cycle life,

# **Specifications**

| Nominal Voltage          | 12.8Volt                       |
|--------------------------|--------------------------------|
| Rated Capacity           | 150Ah                          |
| Maximum Continus Current | 100Amp                         |
| Maximum Peak Current     | 260A(<5s)                      |
| Dimension                | 532mm*207mm*215mm              |
| Weight                   | 17KG                           |
| Waterproof Degree        | IP65                           |
| Cycle LiFe               | >2500 times                    |
| Cell Type                | Prismatic Cell                 |
| Chemistry                | Lithium Iron Phosphate         |
| Maximum Parallel Q'ty    | 4p                             |
| Maximum Series Q'ty      | 4s                             |
| Optional Function        | Bluetooth, LED screen, Heating |
| Application              | RV,EV,Solar,Energy Storage     |
| Certification            | CE,MSDS,UN38.3,TELEC,UL(cell)  |