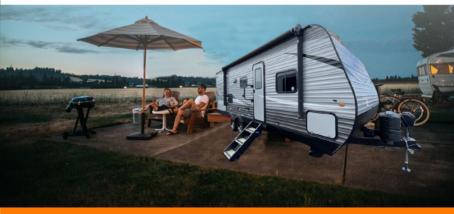

## LITHTECH 12V 150AH SMART LITHIUM IRON PHOSPHATE BATTERY

The Lithtech Smart Lithium Iron Phosphate Battery enables auto-balance among parallel and series strings up directly, provides more flexible usage application. The integrated smart battery management system (BMS) not only protects the battery from various abnormal conditions but monitors and manages the charging/discharging process. Integrate in High/low temperature protection, ABS reinforce holder, resist vibration design, especially special for bad road condition and complex usage scenario, 17kg weight, long cycle life,